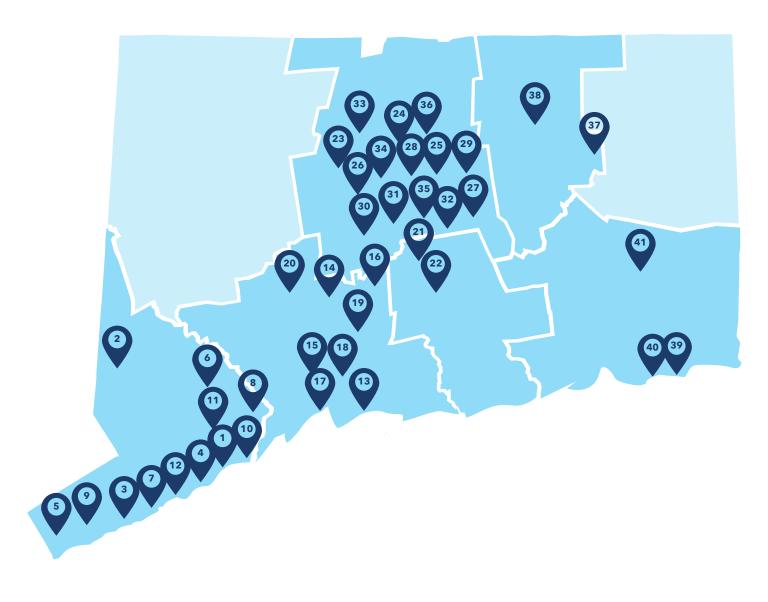

# **Counties & Cities**

## FAIRFIELD COUNTY

- **1** BRIDGEPORT
- **2 DANBURY**
- **3 DARIEN**
- **4** FAIRFIELD/SOUTHPORT
- **5** GREENWICH
- **6 MONROE**
- 7 NORWALK
- 8 SHELTON
- **9 STAMFORD**
- **10 STRATFORD**
- **11 TRUMBULL**
- **12 WESTPORT**

## **NEW HAVEN COUNTY**

- **13 BRANFORD**
- **14 CHESHIRE**
- **15 HAMDEN**
- **16 MERIDEN**
- **17 NEW HAVEN**
- **18 NORTH HAVEN**
- **19 WALLINGFORD**
- **20 WATERBURY**

## **MIDDLESEX COUNTY**

- 21 CROMWELL
- **22 MIDDLETOWN**

## HARTFORD COUNTY

- 23 AVON
- 24 BLOOMFIELD
- **25 EAST HARTFORD**
- **26 FARMINGTON**
- **27 GLASTONBURY**
- **28 HARTFORD**
- **29 MANCHESTER**
- **30 NEW BRITAIN**
- **31 NEWINGTON**
- **32 ROCKY HILL**
- **33 SIMSBURY**
- **34 WEST HARTFORD**
- **35 WETHERSFIELD**
- **36 WINDSOR**

## **TOLLAND COUNTY**

- **37 STORRS**
- **38 TOLLAND**

## **NEW LONDON COUNTY**

- **39 GROTON**
- 40 NEW LONDON
- **41 NORWICH**