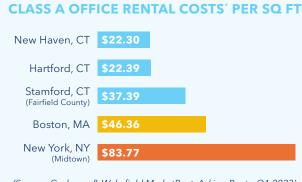

# **Commercial Real Estate**

The commercial real estate market in Connecticut features options from redeveloped industrial sites to newly constructed class A office accommodations. For new construction, the state offers a range of greenfield and redevelopment sites, some of which are eligible for grants and incentives. Cities such as Bridgeport, Stamford, New Haven, and Hartford offer geographic advantages, with Stamford being the closest city to New York and New London and Hartford being the closest to Boston. Incoming companies have office options that are close to their key target markets.

(Source: Cushman & Wakefield MarketBeat, Asking Rents, Q1 2023) \* Asking rates